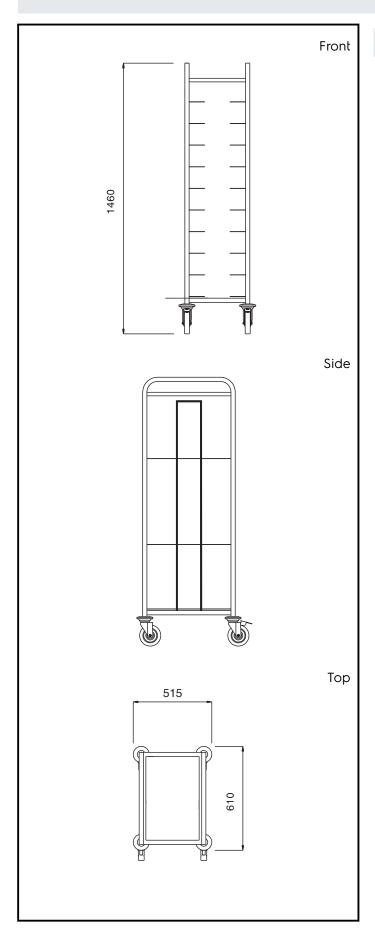

## **Key Information:**

External dimensions, Width:

361128 (RTT10)515 mmExternal dimensions, Depth:610 mmExternal dimensions, Height:1460 mmWheel material:Zinc platedWheel diameter:Ø 125Net weight:25 kg